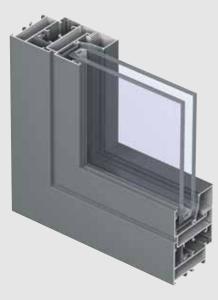

CS 59Pa offers an extensive range of non-insulated profiles for the construction of elegant and moderately priced aluminium frames in functional style. Therefore CS 59Pa is the ideal system for outdoor applications in warm climates but it can also be used for the partitioning of indoor office spaces.

The system is available in inward and outward opening windows and inward and outward opening flush doors.

| TECHNICAL CHARACTERISTICS                                                                                                                                                                                                                                                                                                                                                                                                                                                                                                                                                                                                                                                                                                                                                                                                                                                                                                                                                                                                                                                                                                                                                                                                                                                                                                                                                                                                                                                                                                                                                                                                                                                                                                                                                                                                                                                                                                                                                                                                                                                                                                     |       |                                            |             |  |  |  |  |  |  |  |
|-------------------------------------------------------------------------------------------------------------------------------------------------------------------------------------------------------------------------------------------------------------------------------------------------------------------------------------------------------------------------------------------------------------------------------------------------------------------------------------------------------------------------------------------------------------------------------------------------------------------------------------------------------------------------------------------------------------------------------------------------------------------------------------------------------------------------------------------------------------------------------------------------------------------------------------------------------------------------------------------------------------------------------------------------------------------------------------------------------------------------------------------------------------------------------------------------------------------------------------------------------------------------------------------------------------------------------------------------------------------------------------------------------------------------------------------------------------------------------------------------------------------------------------------------------------------------------------------------------------------------------------------------------------------------------------------------------------------------------------------------------------------------------------------------------------------------------------------------------------------------------------------------------------------------------------------------------------------------------------------------------------------------------------------------------------------------------------------------------------------------------|-------|--------------------------------------------|-------------|--|--|--|--|--|--|--|
| Style variants                                                                                                                                                                                                                                                                                                                                                                                                                                                                                                                                                                                                                                                                                                                                                                                                                                                                                                                                                                                                                                                                                                                                                                                                                                                                                                                                                                                                                                                                                                                                                                                                                                                                                                                                                                                                                                                                                                                                                                                                                                                                                                                |       | FUNCTIONAL                                 | RENAISSANCE |  |  |  |  |  |  |  |
| Nation of the latest the second and | Frame | 49 mm                                      | 55 mm       |  |  |  |  |  |  |  |
| Min. visible width inward opening window                                                                                                                                                                                                                                                                                                                                                                                                                                                                                                                                                                                                                                                                                                                                                                                                                                                                                                                                                                                                                                                                                                                                                                                                                                                                                                                                                                                                                                                                                                                                                                                                                                                                                                                                                                                                                                                                                                                                                                                                                                                                                      | Vent  | 31 mm                                      | 31 mm       |  |  |  |  |  |  |  |
| Min visible width autward appairs window                                                                                                                                                                                                                                                                                                                                                                                                                                                                                                                                                                                                                                                                                                                                                                                                                                                                                                                                                                                                                                                                                                                                                                                                                                                                                                                                                                                                                                                                                                                                                                                                                                                                                                                                                                                                                                                                                                                                                                                                                                                                                      | Frame | 19.5 mm                                    | -           |  |  |  |  |  |  |  |
| Min. visible width outward opening window                                                                                                                                                                                                                                                                                                                                                                                                                                                                                                                                                                                                                                                                                                                                                                                                                                                                                                                                                                                                                                                                                                                                                                                                                                                                                                                                                                                                                                                                                                                                                                                                                                                                                                                                                                                                                                                                                                                                                                                                                                                                                     | Vent  | 89 mm                                      | -           |  |  |  |  |  |  |  |
| Min. visible width inward opening window door                                                                                                                                                                                                                                                                                                                                                                                                                                                                                                                                                                                                                                                                                                                                                                                                                                                                                                                                                                                                                                                                                                                                                                                                                                                                                                                                                                                                                                                                                                                                                                                                                                                                                                                                                                                                                                                                                                                                                                                                                                                                                 | Frame | 60 mm                                      | -           |  |  |  |  |  |  |  |
|                                                                                                                                                                                                                                                                                                                                                                                                                                                                                                                                                                                                                                                                                                                                                                                                                                                                                                                                                                                                                                                                                                                                                                                                                                                                                                                                                                                                                                                                                                                                                                                                                                                                                                                                                                                                                                                                                                                                                                                                                                                                                                                               | Vent  | 64 mm                                      | -           |  |  |  |  |  |  |  |
| Min. visible width inward opening flush door                                                                                                                                                                                                                                                                                                                                                                                                                                                                                                                                                                                                                                                                                                                                                                                                                                                                                                                                                                                                                                                                                                                                                                                                                                                                                                                                                                                                                                                                                                                                                                                                                                                                                                                                                                                                                                                                                                                                                                                                                                                                                  | Frame | 61.5 mm                                    | -           |  |  |  |  |  |  |  |
|                                                                                                                                                                                                                                                                                                                                                                                                                                                                                                                                                                                                                                                                                                                                                                                                                                                                                                                                                                                                                                                                                                                                                                                                                                                                                                                                                                                                                                                                                                                                                                                                                                                                                                                                                                                                                                                                                                                                                                                                                                                                                                                               | Vent  | 72.5 mm                                    | -           |  |  |  |  |  |  |  |
| Min. visible width outward opening flush door                                                                                                                                                                                                                                                                                                                                                                                                                                                                                                                                                                                                                                                                                                                                                                                                                                                                                                                                                                                                                                                                                                                                                                                                                                                                                                                                                                                                                                                                                                                                                                                                                                                                                                                                                                                                                                                                                                                                                                                                                                                                                 | Frame | 36.5 mm                                    | -           |  |  |  |  |  |  |  |
|                                                                                                                                                                                                                                                                                                                                                                                                                                                                                                                                                                                                                                                                                                                                                                                                                                                                                                                                                                                                                                                                                                                                                                                                                                                                                                                                                                                                                                                                                                                                                                                                                                                                                                                                                                                                                                                                                                                                                                                                                                                                                                                               | Vent  | 97.5 mm                                    | -           |  |  |  |  |  |  |  |
| Min. visible width T-profile                                                                                                                                                                                                                                                                                                                                                                                                                                                                                                                                                                                                                                                                                                                                                                                                                                                                                                                                                                                                                                                                                                                                                                                                                                                                                                                                                                                                                                                                                                                                                                                                                                                                                                                                                                                                                                                                                                                                                                                                                                                                                                  |       | 74 mm                                      | 74 mm       |  |  |  |  |  |  |  |
| Overall system depth window                                                                                                                                                                                                                                                                                                                                                                                                                                                                                                                                                                                                                                                                                                                                                                                                                                                                                                                                                                                                                                                                                                                                                                                                                                                                                                                                                                                                                                                                                                                                                                                                                                                                                                                                                                                                                                                                                                                                                                                                                                                                                                   | Frame | 50 mm                                      | 59 mm       |  |  |  |  |  |  |  |
|                                                                                                                                                                                                                                                                                                                                                                                                                                                                                                                                                                                                                                                                                                                                                                                                                                                                                                                                                                                                                                                                                                                                                                                                                                                                                                                                                                                                                                                                                                                                                                                                                                                                                                                                                                                                                                                                                                                                                                                                                                                                                                                               | Vent  | 59 mm                                      | 68 mm       |  |  |  |  |  |  |  |
| Rebate height                                                                                                                                                                                                                                                                                                                                                                                                                                                                                                                                                                                                                                                                                                                                                                                                                                                                                                                                                                                                                                                                                                                                                                                                                                                                                                                                                                                                                                                                                                                                                                                                                                                                                                                                                                                                                                                                                                                                                                                                                                                                                                                 |       | 25 mm                                      | 25 mm       |  |  |  |  |  |  |  |
| Glass thickness                                                                                                                                                                                                                                                                                                                                                                                                                                                                                                                                                                                                                                                                                                                                                                                                                                                                                                                                                                                                                                                                                                                                                                                                                                                                                                                                                                                                                                                                                                                                                                                                                                                                                                                                                                                                                                                                                                                                                                                                                                                                                                               |       | up to 35 mm                                | up to 35 mm |  |  |  |  |  |  |  |
| Glazing method                                                                                                                                                                                                                                                                                                                                                                                                                                                                                                                                                                                                                                                                                                                                                                                                                                                                                                                                                                                                                                                                                                                                                                                                                                                                                                                                                                                                                                                                                                                                                                                                                                                                                                                                                                                                                                                                                                                                                                                                                                                                                                                |       | dry glazing with EPDM or neutral silicones |             |  |  |  |  |  |  |  |