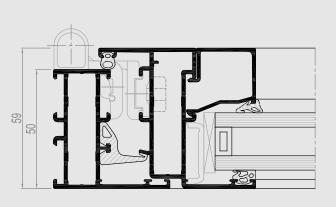

The system is available in inward and outward opening windows and inward and outward opening flush doors.

| TECHNICAL CHARACTERISTICS                                                                                                                                                                                                                                                                                                                                                                                                                                                                                                                                                                                                                                                                                                                                                                                                                                                                                                                                                                                                                                                                                                                                                                                                                                                                                                                                                                                                                                                                                                                                                                                                                                                                                                                                                                                                                                                                                                                                                                                                                                                                                                     |       |                                            |             |  |  |  |  |  |  |  |
|-------------------------------------------------------------------------------------------------------------------------------------------------------------------------------------------------------------------------------------------------------------------------------------------------------------------------------------------------------------------------------------------------------------------------------------------------------------------------------------------------------------------------------------------------------------------------------------------------------------------------------------------------------------------------------------------------------------------------------------------------------------------------------------------------------------------------------------------------------------------------------------------------------------------------------------------------------------------------------------------------------------------------------------------------------------------------------------------------------------------------------------------------------------------------------------------------------------------------------------------------------------------------------------------------------------------------------------------------------------------------------------------------------------------------------------------------------------------------------------------------------------------------------------------------------------------------------------------------------------------------------------------------------------------------------------------------------------------------------------------------------------------------------------------------------------------------------------------------------------------------------------------------------------------------------------------------------------------------------------------------------------------------------------------------------------------------------------------------------------------------------|-------|--------------------------------------------|-------------|--|--|--|--|--|--|--|
| Style variants                                                                                                                                                                                                                                                                                                                                                                                                                                                                                                                                                                                                                                                                                                                                                                                                                                                                                                                                                                                                                                                                                                                                                                                                                                                                                                                                                                                                                                                                                                                                                                                                                                                                                                                                                                                                                                                                                                                                                                                                                                                                                                                |       | FUNCTIONAL                                 | RENAISSANCE |  |  |  |  |  |  |  |
| Nation of the latest the second and | Frame | 49 mm                                      | 55 mm       |  |  |  |  |  |  |  |
| Min. visible width inward opening window                                                                                                                                                                                                                                                                                                                                                                                                                                                                                                                                                                                                                                                                                                                                                                                                                                                                                                                                                                                                                                                                                                                                                                                                                                                                                                                                                                                                                                                                                                                                                                                                                                                                                                                                                                                                                                                                                                                                                                                                                                                                                      | Vent  | 31 mm                                      | 31 mm       |  |  |  |  |  |  |  |
| Min visible width autward appairs window                                                                                                                                                                                                                                                                                                                                                                                                                                                                                                                                                                                                                                                                                                                                                                                                                                                                                                                                                                                                                                                                                                                                                                                                                                                                                                                                                                                                                                                                                                                                                                                                                                                                                                                                                                                                                                                                                                                                                                                                                                                                                      | Frame | 19.5 mm                                    | -           |  |  |  |  |  |  |  |
| Min. visible width outward opening window                                                                                                                                                                                                                                                                                                                                                                                                                                                                                                                                                                                                                                                                                                                                                                                                                                                                                                                                                                                                                                                                                                                                                                                                                                                                                                                                                                                                                                                                                                                                                                                                                                                                                                                                                                                                                                                                                                                                                                                                                                                                                     | Vent  | 89 mm                                      | -           |  |  |  |  |  |  |  |
| Min. visible width inward opening window door                                                                                                                                                                                                                                                                                                                                                                                                                                                                                                                                                                                                                                                                                                                                                                                                                                                                                                                                                                                                                                                                                                                                                                                                                                                                                                                                                                                                                                                                                                                                                                                                                                                                                                                                                                                                                                                                                                                                                                                                                                                                                 | Frame | 60 mm                                      | -           |  |  |  |  |  |  |  |
|                                                                                                                                                                                                                                                                                                                                                                                                                                                                                                                                                                                                                                                                                                                                                                                                                                                                                                                                                                                                                                                                                                                                                                                                                                                                                                                                                                                                                                                                                                                                                                                                                                                                                                                                                                                                                                                                                                                                                                                                                                                                                                                               | Vent  | 64 mm                                      | -           |  |  |  |  |  |  |  |
| Min. visible width inward opening flush door                                                                                                                                                                                                                                                                                                                                                                                                                                                                                                                                                                                                                                                                                                                                                                                                                                                                                                                                                                                                                                                                                                                                                                                                                                                                                                                                                                                                                                                                                                                                                                                                                                                                                                                                                                                                                                                                                                                                                                                                                                                                                  | Frame | 61.5 mm                                    | -           |  |  |  |  |  |  |  |
|                                                                                                                                                                                                                                                                                                                                                                                                                                                                                                                                                                                                                                                                                                                                                                                                                                                                                                                                                                                                                                                                                                                                                                                                                                                                                                                                                                                                                                                                                                                                                                                                                                                                                                                                                                                                                                                                                                                                                                                                                                                                                                                               | Vent  | 72.5 mm                                    | -           |  |  |  |  |  |  |  |
| Min. visible width outward opening flush door                                                                                                                                                                                                                                                                                                                                                                                                                                                                                                                                                                                                                                                                                                                                                                                                                                                                                                                                                                                                                                                                                                                                                                                                                                                                                                                                                                                                                                                                                                                                                                                                                                                                                                                                                                                                                                                                                                                                                                                                                                                                                 | Frame | 36.5 mm                                    | -           |  |  |  |  |  |  |  |
|                                                                                                                                                                                                                                                                                                                                                                                                                                                                                                                                                                                                                                                                                                                                                                                                                                                                                                                                                                                                                                                                                                                                                                                                                                                                                                                                                                                                                                                                                                                                                                                                                                                                                                                                                                                                                                                                                                                                                                                                                                                                                                                               | Vent  | 97.5 mm                                    | -           |  |  |  |  |  |  |  |
| Min. visible width T-profile                                                                                                                                                                                                                                                                                                                                                                                                                                                                                                                                                                                                                                                                                                                                                                                                                                                                                                                                                                                                                                                                                                                                                                                                                                                                                                                                                                                                                                                                                                                                                                                                                                                                                                                                                                                                                                                                                                                                                                                                                                                                                                  |       | 74 mm                                      | 74 mm       |  |  |  |  |  |  |  |
| Overall system depth window                                                                                                                                                                                                                                                                                                                                                                                                                                                                                                                                                                                                                                                                                                                                                                                                                                                                                                                                                                                                                                                                                                                                                                                                                                                                                                                                                                                                                                                                                                                                                                                                                                                                                                                                                                                                                                                                                                                                                                                                                                                                                                   | Frame | 50 mm                                      | 59 mm       |  |  |  |  |  |  |  |
|                                                                                                                                                                                                                                                                                                                                                                                                                                                                                                                                                                                                                                                                                                                                                                                                                                                                                                                                                                                                                                                                                                                                                                                                                                                                                                                                                                                                                                                                                                                                                                                                                                                                                                                                                                                                                                                                                                                                                                                                                                                                                                                               | Vent  | 59 mm                                      | 68 mm       |  |  |  |  |  |  |  |
| Rebate height                                                                                                                                                                                                                                                                                                                                                                                                                                                                                                                                                                                                                                                                                                                                                                                                                                                                                                                                                                                                                                                                                                                                                                                                                                                                                                                                                                                                                                                                                                                                                                                                                                                                                                                                                                                                                                                                                                                                                                                                                                                                                                                 |       | 25 mm                                      | 25 mm       |  |  |  |  |  |  |  |
| Glass thickness                                                                                                                                                                                                                                                                                                                                                                                                                                                                                                                                                                                                                                                                                                                                                                                                                                                                                                                                                                                                                                                                                                                                                                                                                                                                                                                                                                                                                                                                                                                                                                                                                                                                                                                                                                                                                                                                                                                                                                                                                                                                                                               |       | up to 35 mm                                | up to 35 mm |  |  |  |  |  |  |  |
| Glazing method                                                                                                                                                                                                                                                                                                                                                                                                                                                                                                                                                                                                                                                                                                                                                                                                                                                                                                                                                                                                                                                                                                                                                                                                                                                                                                                                                                                                                                                                                                                                                                                                                                                                                                                                                                                                                                                                                                                                                                                                                                                                                                                |       | dry glazing with EPDM or neutral silicones |             |  |  |  |  |  |  |  |