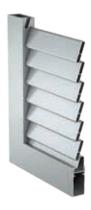

## VERTICAL VIEW

## PANELED SHUTTER, VERTICAL VIEW

| TECHNICAL SPECIFICATION  | MB-SUNSHADES |
|--------------------------|--------------|
| Sash depth               | 32 mm        |
| Infill profiles depth    | 50 mm        |
| Infill profiles distance | every 45 mm  |
| Maximum dimensions       | 1200×2500 mm |