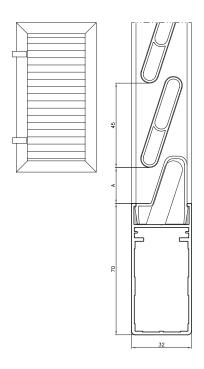

## PANELED SHUTTER, VERTICAL VIEW

| TECHNICAL SPECIFICATION  | MB-SUNSHADES |
|--------------------------|--------------|
| Sash depth               | 32 mm        |
| Infill profiles depth    | 50 mm        |
| Infill profiles distance | every 45 mm  |
| Maximum dimensions       | 1200×2500 mm |