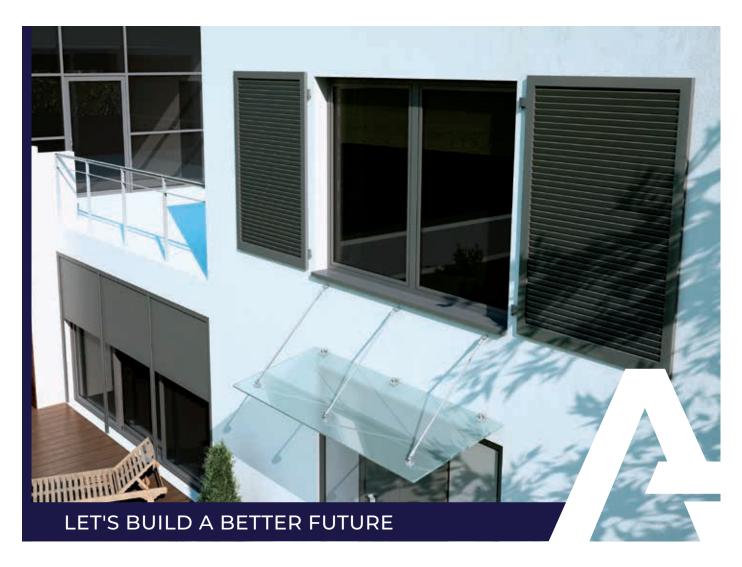

# **MB-SUNSHADES**

MB-SUNSHADES provide an excellent solar shading and give the external wall its characteristic appearance. The solution consists of a frame with diagonally arranged slats or panels. Made of aluminium, the components are highly resistant to weather conditions and do not require any renovation work during years, which distinguishes them from structures built with PVC or timber. Frame profiles are slim and light, but of an appropriate stiffness, which allows to fabricate both curtains for windows and patio doors.

protecting and embellishing Your Home

## SHUTTERS / MB-SUNSHADES

Aluprof's shutters are an option for those who look for practical yet aesthetic solutions. The shutters can be colour-matched with external walls or windows or used simply as a remarkable accent on the wall. Given the ample possibilities offered by the technology of decorative and protective coatings made on aluminium, the MB-SUNSHADES are perfect for use in various types of construction: traditional buildings will succesfully call for structures with timber-like texture, whereas in modern homes, there may be preferred a colour combination of a structure with muted colours, identical to those of the windows, especially impressive when windows and doors are made of aluminium.

### MAKING YOUR HOME EXCEPTIONAL

- · MB-SUNSHADES a unique visual effect and an effective sun protection
- wide range of colours all RAL, ATEC and ADEC wood-like colours available
- · lightweight and resistant structure, with the infill of your choice: aluminium slats or aluminium panel
- maximum dimensions of the shutters: 1.2m  $\times$  2.5m, which allows to use them not only in standard window openings but also in door's
- the hinges available in the system allow to use different solutions when in closed position: they can be jutting out, flushed in line, or placed deeper in the window recess