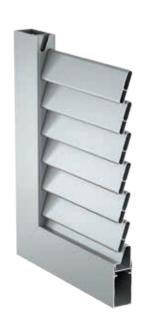

## VERTICAL VIEW

## PANELED SHUTTER, VERTICAL VIEW

| TECHNICAL SPECIFICATION  | MB-SUNSHADES |
|--------------------------|--------------|
| Sash depth               | 32 mm        |
| Infill profiles depth    | 50 mm        |
| Infill profiles distance | every 45 mm  |
| Maximum dimensions       | 1200×2500 mm |