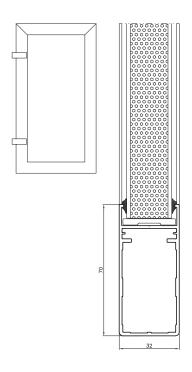

## PANELED SHUTTER, VERTICAL VIEW

| TECHNICAL SPECIFICATION  | MB-SUNSHADES |
|--------------------------|--------------|
| Sash depth               | 32 mm        |
| Infill profiles depth    | 50 mm        |
| Infill profiles distance | every 45 mm  |
| Maximum dimensions       | 1200×2500 mm |