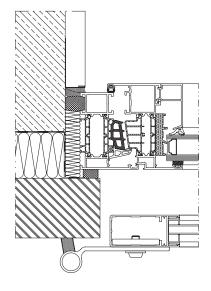

## VERTICAL VIEW

| TECHNICAL SPECIFICATION  | MB-SUNSHADES |
|--------------------------|--------------|
| Sash depth               | 32 mm        |
| Infill profiles depth    | 50 mm        |
| Infill profiles distance | every 45 mm  |
| Maximum dimensions       | 1200×2500 mm |