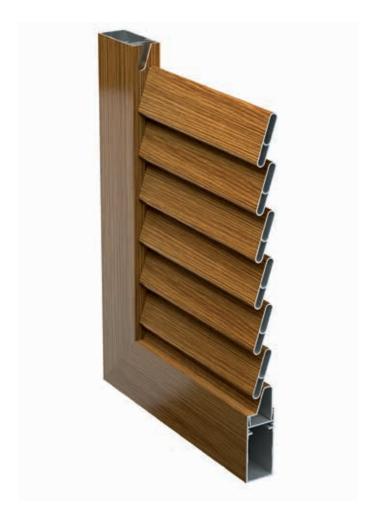

# **MB-SUNSHADES**

MB-SUNSHADES provide an excellent solar shading and give the external wall its characteristic appearance. The solution consists of a frame with diagonally arranged slats or panels. Made of aluminium, the components are highly resistant to weather conditions and do not require any renovation work during years, which distinguishes them from structures built with PVC or timber. Frame profiles are slim and light, but of an appropriate stiffness, which allows to fabricate both curtains for windows and patio doors.

## SHUTTERS / MB-SUNSHADES

Aluprof's shutters are an option for those who look for practical yet aesthetic solutions. The shutters can be colour-matched with external walls or windows or used simply as a remarkable accent on the wall. Given the ample possibilities offered by the technology of decorative and protective coatings made on aluminium, the MB-SUNSHADES are perfect for use in various types of construction: traditional buildings will succesfully call for structures with timber-like texture, whereas in modern homes, there may be preferred a colour combination of a structure with muted colours, identical to those of the windows, especially impressive when windows and doors are made of aluminium.