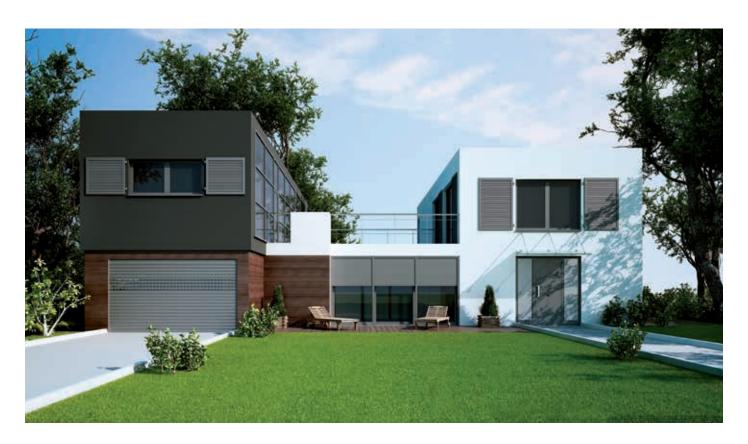

## SHUTTERS / MB-SUNSHADES

Aluprof's shutters are an option for those who look for practical yet aesthetic solutions. The shutters can be colour-matched with external walls or windows or used simply as a remarkable accent on the wall. Given the ample possibilities offered by the technology of decorative and protective coatings made on aluminium, the MB-SUNSHADES are perfect for use in various types of construction: traditional buildings will succesfully call for structures with timber-like texture, whereas in modern homes, there may be preferred a colour combination of a structure with muted colours, identical to those of the windows, especially impressive when windows and doors are made of aluminium.

### MAKING YOUR HOME EXCEPTIONAL

- · MB-SUNSHADES a unique visual effect and an effective sun protection
- wide range of colours all RAL, ATEC and ADEC wood-like colours available
- · lightweight and resistant structure, with the infill of your choice: aluminium slats or aluminium panel
- maximum dimensions of the shutters: 1.2m  $\times$  2.5m, which allows to use them not only in standard window openings but also in door's
- the hinges available in the system allow to use different solutions when in closed position: they can be jutting out, flushed in line, or placed deeper in the window recess

### **FEATURES AND AESTHETICS**

- · rich design and colours, all RAL colours, ATEC special finishes and a wide range of ADEC wood-like colours
- fixing with hinges that allow the installation in front of the fagade, in line with the latter or inside the window opening
- · resistant shutter infill profiles with extra, optional reinforcement using a steel bar
- two infill options: openwork or fixed panel
- · rigid and resistant casement that allows to build very large dimensioned structures