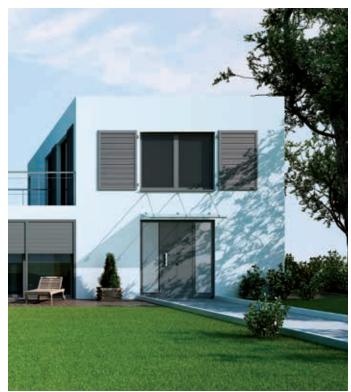

# **MB-SUNSHADES**

MB-SUNSHADES provide an excellent solar shading and give the external wall its characteristic appearance. The solution consists of a frame with diagonally arranged slats or panels. Made of aluminium, the components are highly resistant to weather conditions and do not require any renovation work during years, which distinguishes them from structures built with PVC or timber. Frame profiles are slim and light, but of an appropriate stiffness, which allows to fabricate both curtains for windows and patio doors.

## SHUTTERS / MB-SUNSHADES

Aluprof's shutters are an option for those who look for practical yet aesthetic solutions. The shutters can be colour-matched with external walls or windows or used simply as a remarkable accent on the wall. Given the ample possibilities offered by the technology of decorative and protective coatings made on aluminium, the MB-SUNSHADES are perfect for use in various types of construction: traditional buildings will succesfully call for structures with timber-like texture, whereas in modern homes, there may be preferred a colour combination of a structure with muted colours, identical to those of the windows, especially impressive when windows and doors are made of aluminium.