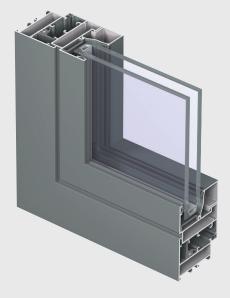

CS 59Pa offers an extensive range of non-insulated profiles for the construction of elegant and moderately priced aluminium frames in functional style. Therefore CS 59Pa is the ideal system for outdoor applications in warm climates but it can also be used for the partitioning of indoor office spaces.

The system is available in inward and outward opening windows and inward and outward opening flush doors.

| TECHNICAL CHARACTERISTICS                                                                                                                                                                                                                                                                                                                                                                                                                                                                                                                                                                                                                                                                                                                                                                                                                                                                                                                                                                                                                                                                                                                                                                                                                                                                                                                                                                                                                                                                                                                                                                                                                                                                                                                                                                                                                                                                                                                                                                                                                                                                                                      |       |                                            |             |  |  |  |  |  |  |
|--------------------------------------------------------------------------------------------------------------------------------------------------------------------------------------------------------------------------------------------------------------------------------------------------------------------------------------------------------------------------------------------------------------------------------------------------------------------------------------------------------------------------------------------------------------------------------------------------------------------------------------------------------------------------------------------------------------------------------------------------------------------------------------------------------------------------------------------------------------------------------------------------------------------------------------------------------------------------------------------------------------------------------------------------------------------------------------------------------------------------------------------------------------------------------------------------------------------------------------------------------------------------------------------------------------------------------------------------------------------------------------------------------------------------------------------------------------------------------------------------------------------------------------------------------------------------------------------------------------------------------------------------------------------------------------------------------------------------------------------------------------------------------------------------------------------------------------------------------------------------------------------------------------------------------------------------------------------------------------------------------------------------------------------------------------------------------------------------------------------------------|-------|--------------------------------------------|-------------|--|--|--|--|--|--|
| Style variants                                                                                                                                                                                                                                                                                                                                                                                                                                                                                                                                                                                                                                                                                                                                                                                                                                                                                                                                                                                                                                                                                                                                                                                                                                                                                                                                                                                                                                                                                                                                                                                                                                                                                                                                                                                                                                                                                                                                                                                                                                                                                                                 |       | FUNCTIONAL                                 | RENAISSANCE |  |  |  |  |  |  |
| Min visit I width in ward an air a window                                                                                                                                                                                                                                                                                                                                                                                                                                                                                                                                                                                                                                                                                                                                                                                                                                                                                                                                                                                                                                                                                                                                                                                                                                                                                                                                                                                                                                                                                                                                                                                                                                                                                                                                                                                                                                                                                                                                                                                                                                                                                      | Frame | 49 mm                                      | 55 mm       |  |  |  |  |  |  |
| Min. visible width inward opening window                                                                                                                                                                                                                                                                                                                                                                                                                                                                                                                                                                                                                                                                                                                                                                                                                                                                                                                                                                                                                                                                                                                                                                                                                                                                                                                                                                                                                                                                                                                                                                                                                                                                                                                                                                                                                                                                                                                                                                                                                                                                                       | Vent  | 31 mm                                      | 31 mm       |  |  |  |  |  |  |
| Min violeto violeto viento a violeto viento de violeto viento de v | Frame | 19.5 mm                                    | -           |  |  |  |  |  |  |
| Min. visible width outward opening window                                                                                                                                                                                                                                                                                                                                                                                                                                                                                                                                                                                                                                                                                                                                                                                                                                                                                                                                                                                                                                                                                                                                                                                                                                                                                                                                                                                                                                                                                                                                                                                                                                                                                                                                                                                                                                                                                                                                                                                                                                                                                      | Vent  | 89 mm                                      | -           |  |  |  |  |  |  |
| Min. visible width inward opening window door                                                                                                                                                                                                                                                                                                                                                                                                                                                                                                                                                                                                                                                                                                                                                                                                                                                                                                                                                                                                                                                                                                                                                                                                                                                                                                                                                                                                                                                                                                                                                                                                                                                                                                                                                                                                                                                                                                                                                                                                                                                                                  | Frame | 60 mm                                      | -           |  |  |  |  |  |  |
|                                                                                                                                                                                                                                                                                                                                                                                                                                                                                                                                                                                                                                                                                                                                                                                                                                                                                                                                                                                                                                                                                                                                                                                                                                                                                                                                                                                                                                                                                                                                                                                                                                                                                                                                                                                                                                                                                                                                                                                                                                                                                                                                | Vent  | 64 mm                                      | -           |  |  |  |  |  |  |
| Min. visible width inward opening flush door                                                                                                                                                                                                                                                                                                                                                                                                                                                                                                                                                                                                                                                                                                                                                                                                                                                                                                                                                                                                                                                                                                                                                                                                                                                                                                                                                                                                                                                                                                                                                                                                                                                                                                                                                                                                                                                                                                                                                                                                                                                                                   | Frame | 61.5 mm                                    | -           |  |  |  |  |  |  |
|                                                                                                                                                                                                                                                                                                                                                                                                                                                                                                                                                                                                                                                                                                                                                                                                                                                                                                                                                                                                                                                                                                                                                                                                                                                                                                                                                                                                                                                                                                                                                                                                                                                                                                                                                                                                                                                                                                                                                                                                                                                                                                                                | Vent  | 72.5 mm                                    | -           |  |  |  |  |  |  |
| Min. visible width outward opening flush door                                                                                                                                                                                                                                                                                                                                                                                                                                                                                                                                                                                                                                                                                                                                                                                                                                                                                                                                                                                                                                                                                                                                                                                                                                                                                                                                                                                                                                                                                                                                                                                                                                                                                                                                                                                                                                                                                                                                                                                                                                                                                  | Frame | 36.5 mm                                    | -           |  |  |  |  |  |  |
|                                                                                                                                                                                                                                                                                                                                                                                                                                                                                                                                                                                                                                                                                                                                                                                                                                                                                                                                                                                                                                                                                                                                                                                                                                                                                                                                                                                                                                                                                                                                                                                                                                                                                                                                                                                                                                                                                                                                                                                                                                                                                                                                | Vent  | 97.5 mm                                    | -           |  |  |  |  |  |  |
| Min. visible width T-profile                                                                                                                                                                                                                                                                                                                                                                                                                                                                                                                                                                                                                                                                                                                                                                                                                                                                                                                                                                                                                                                                                                                                                                                                                                                                                                                                                                                                                                                                                                                                                                                                                                                                                                                                                                                                                                                                                                                                                                                                                                                                                                   |       | 74 mm                                      | 74 mm       |  |  |  |  |  |  |
| Overall system depth window                                                                                                                                                                                                                                                                                                                                                                                                                                                                                                                                                                                                                                                                                                                                                                                                                                                                                                                                                                                                                                                                                                                                                                                                                                                                                                                                                                                                                                                                                                                                                                                                                                                                                                                                                                                                                                                                                                                                                                                                                                                                                                    | Frame | 50 mm                                      | 59 mm       |  |  |  |  |  |  |
|                                                                                                                                                                                                                                                                                                                                                                                                                                                                                                                                                                                                                                                                                                                                                                                                                                                                                                                                                                                                                                                                                                                                                                                                                                                                                                                                                                                                                                                                                                                                                                                                                                                                                                                                                                                                                                                                                                                                                                                                                                                                                                                                | Vent  | 59 mm                                      | 68 mm       |  |  |  |  |  |  |
| Rebate height                                                                                                                                                                                                                                                                                                                                                                                                                                                                                                                                                                                                                                                                                                                                                                                                                                                                                                                                                                                                                                                                                                                                                                                                                                                                                                                                                                                                                                                                                                                                                                                                                                                                                                                                                                                                                                                                                                                                                                                                                                                                                                                  |       | 25 mm                                      | 25 mm       |  |  |  |  |  |  |
| Glass thickness                                                                                                                                                                                                                                                                                                                                                                                                                                                                                                                                                                                                                                                                                                                                                                                                                                                                                                                                                                                                                                                                                                                                                                                                                                                                                                                                                                                                                                                                                                                                                                                                                                                                                                                                                                                                                                                                                                                                                                                                                                                                                                                |       | up to 35 mm                                | up to 35 mm |  |  |  |  |  |  |
| Glazing method                                                                                                                                                                                                                                                                                                                                                                                                                                                                                                                                                                                                                                                                                                                                                                                                                                                                                                                                                                                                                                                                                                                                                                                                                                                                                                                                                                                                                                                                                                                                                                                                                                                                                                                                                                                                                                                                                                                                                                                                                                                                                                                 |       | dry glazing with EPDM or neutral silicones |             |  |  |  |  |  |  |