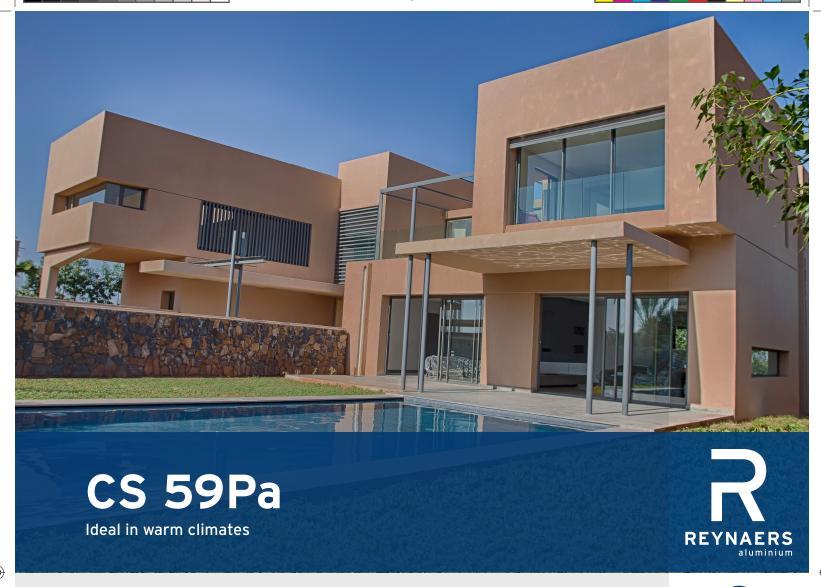

CS 59Pa offers an extensive range of non-insulated profiles for the construction of elegant and moderately priced aluminium frames in functional style. Therefore CS 59Pa is the ideal system for outdoor applications in warm climates but it can also be used for the partitioning of indoor office spaces.

The system is available in inward and outward opening windows and inward and outward opening flush doors.

| TECHNICAL CHARACTERISTICS                                                                                                                                                                                                                                                                                                                                                                                                                                                                                                                                                                                                                                                                                                                                                                                                                                                                                                                                                                                                                                                                                                                                                                                                                                                                                                                                                                                                                                                                                                                                                                                                                                                                                                                                                                                                                                                                                                                                                                                                                                                                                                      |       |                                            |             |  |  |  |  |  |  |
|--------------------------------------------------------------------------------------------------------------------------------------------------------------------------------------------------------------------------------------------------------------------------------------------------------------------------------------------------------------------------------------------------------------------------------------------------------------------------------------------------------------------------------------------------------------------------------------------------------------------------------------------------------------------------------------------------------------------------------------------------------------------------------------------------------------------------------------------------------------------------------------------------------------------------------------------------------------------------------------------------------------------------------------------------------------------------------------------------------------------------------------------------------------------------------------------------------------------------------------------------------------------------------------------------------------------------------------------------------------------------------------------------------------------------------------------------------------------------------------------------------------------------------------------------------------------------------------------------------------------------------------------------------------------------------------------------------------------------------------------------------------------------------------------------------------------------------------------------------------------------------------------------------------------------------------------------------------------------------------------------------------------------------------------------------------------------------------------------------------------------------|-------|--------------------------------------------|-------------|--|--|--|--|--|--|
| Style variants                                                                                                                                                                                                                                                                                                                                                                                                                                                                                                                                                                                                                                                                                                                                                                                                                                                                                                                                                                                                                                                                                                                                                                                                                                                                                                                                                                                                                                                                                                                                                                                                                                                                                                                                                                                                                                                                                                                                                                                                                                                                                                                 |       | FUNCTIONAL                                 | RENAISSANCE |  |  |  |  |  |  |
| Min visit I width in ward an air a window                                                                                                                                                                                                                                                                                                                                                                                                                                                                                                                                                                                                                                                                                                                                                                                                                                                                                                                                                                                                                                                                                                                                                                                                                                                                                                                                                                                                                                                                                                                                                                                                                                                                                                                                                                                                                                                                                                                                                                                                                                                                                      | Frame | 49 mm                                      | 55 mm       |  |  |  |  |  |  |
| Min. visible width inward opening window                                                                                                                                                                                                                                                                                                                                                                                                                                                                                                                                                                                                                                                                                                                                                                                                                                                                                                                                                                                                                                                                                                                                                                                                                                                                                                                                                                                                                                                                                                                                                                                                                                                                                                                                                                                                                                                                                                                                                                                                                                                                                       | Vent  | 31 mm                                      | 31 mm       |  |  |  |  |  |  |
| Min violeto violeto viento a violeto viento de violeto viento de v | Frame | 19.5 mm                                    | -           |  |  |  |  |  |  |
| Min. visible width outward opening window                                                                                                                                                                                                                                                                                                                                                                                                                                                                                                                                                                                                                                                                                                                                                                                                                                                                                                                                                                                                                                                                                                                                                                                                                                                                                                                                                                                                                                                                                                                                                                                                                                                                                                                                                                                                                                                                                                                                                                                                                                                                                      | Vent  | 89 mm                                      | -           |  |  |  |  |  |  |
| Min. visible width inward opening window door                                                                                                                                                                                                                                                                                                                                                                                                                                                                                                                                                                                                                                                                                                                                                                                                                                                                                                                                                                                                                                                                                                                                                                                                                                                                                                                                                                                                                                                                                                                                                                                                                                                                                                                                                                                                                                                                                                                                                                                                                                                                                  | Frame | 60 mm                                      | -           |  |  |  |  |  |  |
|                                                                                                                                                                                                                                                                                                                                                                                                                                                                                                                                                                                                                                                                                                                                                                                                                                                                                                                                                                                                                                                                                                                                                                                                                                                                                                                                                                                                                                                                                                                                                                                                                                                                                                                                                                                                                                                                                                                                                                                                                                                                                                                                | Vent  | 64 mm                                      | -           |  |  |  |  |  |  |
| Min. visible width inward opening flush door                                                                                                                                                                                                                                                                                                                                                                                                                                                                                                                                                                                                                                                                                                                                                                                                                                                                                                                                                                                                                                                                                                                                                                                                                                                                                                                                                                                                                                                                                                                                                                                                                                                                                                                                                                                                                                                                                                                                                                                                                                                                                   | Frame | 61.5 mm                                    | -           |  |  |  |  |  |  |
|                                                                                                                                                                                                                                                                                                                                                                                                                                                                                                                                                                                                                                                                                                                                                                                                                                                                                                                                                                                                                                                                                                                                                                                                                                                                                                                                                                                                                                                                                                                                                                                                                                                                                                                                                                                                                                                                                                                                                                                                                                                                                                                                | Vent  | 72.5 mm                                    | -           |  |  |  |  |  |  |
| Min. visible width outward opening flush door                                                                                                                                                                                                                                                                                                                                                                                                                                                                                                                                                                                                                                                                                                                                                                                                                                                                                                                                                                                                                                                                                                                                                                                                                                                                                                                                                                                                                                                                                                                                                                                                                                                                                                                                                                                                                                                                                                                                                                                                                                                                                  | Frame | 36.5 mm                                    | -           |  |  |  |  |  |  |
|                                                                                                                                                                                                                                                                                                                                                                                                                                                                                                                                                                                                                                                                                                                                                                                                                                                                                                                                                                                                                                                                                                                                                                                                                                                                                                                                                                                                                                                                                                                                                                                                                                                                                                                                                                                                                                                                                                                                                                                                                                                                                                                                | Vent  | 97.5 mm                                    | -           |  |  |  |  |  |  |
| Min. visible width T-profile                                                                                                                                                                                                                                                                                                                                                                                                                                                                                                                                                                                                                                                                                                                                                                                                                                                                                                                                                                                                                                                                                                                                                                                                                                                                                                                                                                                                                                                                                                                                                                                                                                                                                                                                                                                                                                                                                                                                                                                                                                                                                                   |       | 74 mm                                      | 74 mm       |  |  |  |  |  |  |
| Overall system depth window                                                                                                                                                                                                                                                                                                                                                                                                                                                                                                                                                                                                                                                                                                                                                                                                                                                                                                                                                                                                                                                                                                                                                                                                                                                                                                                                                                                                                                                                                                                                                                                                                                                                                                                                                                                                                                                                                                                                                                                                                                                                                                    | Frame | 50 mm                                      | 59 mm       |  |  |  |  |  |  |
|                                                                                                                                                                                                                                                                                                                                                                                                                                                                                                                                                                                                                                                                                                                                                                                                                                                                                                                                                                                                                                                                                                                                                                                                                                                                                                                                                                                                                                                                                                                                                                                                                                                                                                                                                                                                                                                                                                                                                                                                                                                                                                                                | Vent  | 59 mm                                      | 68 mm       |  |  |  |  |  |  |
| Rebate height                                                                                                                                                                                                                                                                                                                                                                                                                                                                                                                                                                                                                                                                                                                                                                                                                                                                                                                                                                                                                                                                                                                                                                                                                                                                                                                                                                                                                                                                                                                                                                                                                                                                                                                                                                                                                                                                                                                                                                                                                                                                                                                  |       | 25 mm                                      | 25 mm       |  |  |  |  |  |  |
| Glass thickness                                                                                                                                                                                                                                                                                                                                                                                                                                                                                                                                                                                                                                                                                                                                                                                                                                                                                                                                                                                                                                                                                                                                                                                                                                                                                                                                                                                                                                                                                                                                                                                                                                                                                                                                                                                                                                                                                                                                                                                                                                                                                                                |       | up to 35 mm                                | up to 35 mm |  |  |  |  |  |  |
| Glazing method                                                                                                                                                                                                                                                                                                                                                                                                                                                                                                                                                                                                                                                                                                                                                                                                                                                                                                                                                                                                                                                                                                                                                                                                                                                                                                                                                                                                                                                                                                                                                                                                                                                                                                                                                                                                                                                                                                                                                                                                                                                                                                                 |       | dry glazing with EPDM or neutral silicones |             |  |  |  |  |  |  |