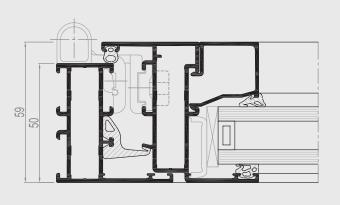

CS 59Pa offers an extensive range of non-insulated profiles for the construction of elegant and moderately priced aluminium frames in functional style. Therefore CS 59Pa is the ideal system for outdoor applications in warm climates but it can also be used for the partitioning of indoor office spaces.

The system is available in inward and outward opening windows and inward and outward opening flush doors.

| TECHNICAL CHARACTERISTICS                                                                                                                                                                                                                                                                                                                                                                                                                                                                                                                                                                                                                                                                                                                                                                                                                                                                                                                                                                                                                                                                                                                                                                                                                                                                                                                                                                                                                                                                                                                                                                                                                                                                                                                                                                                                                                                                                                                                                                                                                                                                                                      |       |                                            |             |  |  |  |  |  |  |
|--------------------------------------------------------------------------------------------------------------------------------------------------------------------------------------------------------------------------------------------------------------------------------------------------------------------------------------------------------------------------------------------------------------------------------------------------------------------------------------------------------------------------------------------------------------------------------------------------------------------------------------------------------------------------------------------------------------------------------------------------------------------------------------------------------------------------------------------------------------------------------------------------------------------------------------------------------------------------------------------------------------------------------------------------------------------------------------------------------------------------------------------------------------------------------------------------------------------------------------------------------------------------------------------------------------------------------------------------------------------------------------------------------------------------------------------------------------------------------------------------------------------------------------------------------------------------------------------------------------------------------------------------------------------------------------------------------------------------------------------------------------------------------------------------------------------------------------------------------------------------------------------------------------------------------------------------------------------------------------------------------------------------------------------------------------------------------------------------------------------------------|-------|--------------------------------------------|-------------|--|--|--|--|--|--|
| Style variants                                                                                                                                                                                                                                                                                                                                                                                                                                                                                                                                                                                                                                                                                                                                                                                                                                                                                                                                                                                                                                                                                                                                                                                                                                                                                                                                                                                                                                                                                                                                                                                                                                                                                                                                                                                                                                                                                                                                                                                                                                                                                                                 |       | FUNCTIONAL                                 | RENAISSANCE |  |  |  |  |  |  |
| Min visit I width in ward an air a window                                                                                                                                                                                                                                                                                                                                                                                                                                                                                                                                                                                                                                                                                                                                                                                                                                                                                                                                                                                                                                                                                                                                                                                                                                                                                                                                                                                                                                                                                                                                                                                                                                                                                                                                                                                                                                                                                                                                                                                                                                                                                      | Frame | 49 mm                                      | 55 mm       |  |  |  |  |  |  |
| Min. visible width inward opening window                                                                                                                                                                                                                                                                                                                                                                                                                                                                                                                                                                                                                                                                                                                                                                                                                                                                                                                                                                                                                                                                                                                                                                                                                                                                                                                                                                                                                                                                                                                                                                                                                                                                                                                                                                                                                                                                                                                                                                                                                                                                                       | Vent  | 31 mm                                      | 31 mm       |  |  |  |  |  |  |
| Min violeto violeto viento a violeto viento de violeto viento de v | Frame | 19.5 mm                                    | -           |  |  |  |  |  |  |
| Min. visible width outward opening window                                                                                                                                                                                                                                                                                                                                                                                                                                                                                                                                                                                                                                                                                                                                                                                                                                                                                                                                                                                                                                                                                                                                                                                                                                                                                                                                                                                                                                                                                                                                                                                                                                                                                                                                                                                                                                                                                                                                                                                                                                                                                      | Vent  | 89 mm                                      | -           |  |  |  |  |  |  |
| Min. visible width inward opening window door                                                                                                                                                                                                                                                                                                                                                                                                                                                                                                                                                                                                                                                                                                                                                                                                                                                                                                                                                                                                                                                                                                                                                                                                                                                                                                                                                                                                                                                                                                                                                                                                                                                                                                                                                                                                                                                                                                                                                                                                                                                                                  | Frame | 60 mm                                      | -           |  |  |  |  |  |  |
|                                                                                                                                                                                                                                                                                                                                                                                                                                                                                                                                                                                                                                                                                                                                                                                                                                                                                                                                                                                                                                                                                                                                                                                                                                                                                                                                                                                                                                                                                                                                                                                                                                                                                                                                                                                                                                                                                                                                                                                                                                                                                                                                | Vent  | 64 mm                                      | -           |  |  |  |  |  |  |
| Min. visible width inward opening flush door                                                                                                                                                                                                                                                                                                                                                                                                                                                                                                                                                                                                                                                                                                                                                                                                                                                                                                                                                                                                                                                                                                                                                                                                                                                                                                                                                                                                                                                                                                                                                                                                                                                                                                                                                                                                                                                                                                                                                                                                                                                                                   | Frame | 61.5 mm                                    | -           |  |  |  |  |  |  |
|                                                                                                                                                                                                                                                                                                                                                                                                                                                                                                                                                                                                                                                                                                                                                                                                                                                                                                                                                                                                                                                                                                                                                                                                                                                                                                                                                                                                                                                                                                                                                                                                                                                                                                                                                                                                                                                                                                                                                                                                                                                                                                                                | Vent  | 72.5 mm                                    | -           |  |  |  |  |  |  |
| Min. visible width outward opening flush door                                                                                                                                                                                                                                                                                                                                                                                                                                                                                                                                                                                                                                                                                                                                                                                                                                                                                                                                                                                                                                                                                                                                                                                                                                                                                                                                                                                                                                                                                                                                                                                                                                                                                                                                                                                                                                                                                                                                                                                                                                                                                  | Frame | 36.5 mm                                    | -           |  |  |  |  |  |  |
|                                                                                                                                                                                                                                                                                                                                                                                                                                                                                                                                                                                                                                                                                                                                                                                                                                                                                                                                                                                                                                                                                                                                                                                                                                                                                                                                                                                                                                                                                                                                                                                                                                                                                                                                                                                                                                                                                                                                                                                                                                                                                                                                | Vent  | 97.5 mm                                    | -           |  |  |  |  |  |  |
| Min. visible width T-profile                                                                                                                                                                                                                                                                                                                                                                                                                                                                                                                                                                                                                                                                                                                                                                                                                                                                                                                                                                                                                                                                                                                                                                                                                                                                                                                                                                                                                                                                                                                                                                                                                                                                                                                                                                                                                                                                                                                                                                                                                                                                                                   |       | 74 mm                                      | 74 mm       |  |  |  |  |  |  |
| Overall system depth window                                                                                                                                                                                                                                                                                                                                                                                                                                                                                                                                                                                                                                                                                                                                                                                                                                                                                                                                                                                                                                                                                                                                                                                                                                                                                                                                                                                                                                                                                                                                                                                                                                                                                                                                                                                                                                                                                                                                                                                                                                                                                                    | Frame | 50 mm                                      | 59 mm       |  |  |  |  |  |  |
|                                                                                                                                                                                                                                                                                                                                                                                                                                                                                                                                                                                                                                                                                                                                                                                                                                                                                                                                                                                                                                                                                                                                                                                                                                                                                                                                                                                                                                                                                                                                                                                                                                                                                                                                                                                                                                                                                                                                                                                                                                                                                                                                | Vent  | 59 mm                                      | 68 mm       |  |  |  |  |  |  |
| Rebate height                                                                                                                                                                                                                                                                                                                                                                                                                                                                                                                                                                                                                                                                                                                                                                                                                                                                                                                                                                                                                                                                                                                                                                                                                                                                                                                                                                                                                                                                                                                                                                                                                                                                                                                                                                                                                                                                                                                                                                                                                                                                                                                  |       | 25 mm                                      | 25 mm       |  |  |  |  |  |  |
| Glass thickness                                                                                                                                                                                                                                                                                                                                                                                                                                                                                                                                                                                                                                                                                                                                                                                                                                                                                                                                                                                                                                                                                                                                                                                                                                                                                                                                                                                                                                                                                                                                                                                                                                                                                                                                                                                                                                                                                                                                                                                                                                                                                                                |       | up to 35 mm                                | up to 35 mm |  |  |  |  |  |  |
| Glazing method                                                                                                                                                                                                                                                                                                                                                                                                                                                                                                                                                                                                                                                                                                                                                                                                                                                                                                                                                                                                                                                                                                                                                                                                                                                                                                                                                                                                                                                                                                                                                                                                                                                                                                                                                                                                                                                                                                                                                                                                                                                                                                                 |       | dry glazing with EPDM or neutral silicones |             |  |  |  |  |  |  |