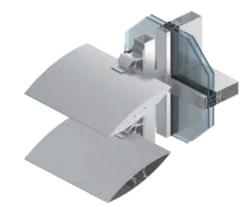

## Brise soleil system **MB-SUNPROF**

Saving energy by reducing exposure to direct solar radiation while allowing for natural day lighting is one of a major focus of today's environmentally aware engineers, architects and specifiers. MB-SUNPROF brise soleils have been designed to meet these requirements. The system comprises aluminum blades, which are available in variety of sizes and integrate the Aluprof's curtain wall systems range, providing an impressive visual effect that helps unite the building envelope.

## FEATURES AND AESTHETICS

· brings together solar glare control with the appropriate amount of natural light coming into the building's internal environment

- $\cdot$  range of outriggers (brackets) to choose from
- selection of aluminum blade profiles of width from 100 to 300 mm to serve variety of projects' requirements
- up to 45 degrees incident angle
- $\cdot\,$  quick and easy to install to the curtain wall, load bearing wall or window frame