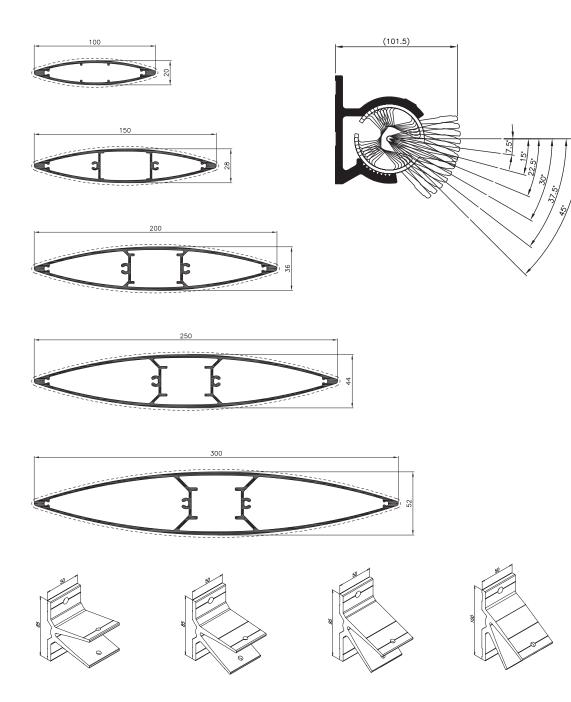

a perfect light and shadow balance

CROSS-SECTIONS

## FEATURES AND AESTHETICS

· brings together solar glare control with the appropriate amount of natural light coming into the building's internal environment

- $\cdot$  range of outriggers (brackets) to choose from
- selection of aluminum blade profiles of width from 100 to 300 mm to serve variety of projects' requirements
- up to 45 degrees incident angle
- $\cdot\,$  quick and easy to install to the curtain wall, load bearing wall or window frame